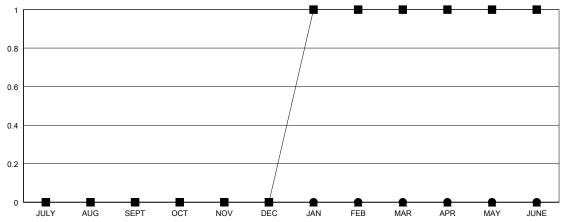

## MONTHLY MEMBERSHIP PROGRESS REPORT

District 38 O

Results as of: 09/30/2017

**GMT CA** 

Clubs RESULTS FOR 2017-2018

NEW CLUBS

0

0

0

NEW CLUB GOAL

1

## GOALS AND ACTUAL NEW CLUBS CUMULATIVE

0

0