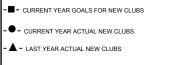

## **LOCATION NEBRASKA**

| 200/11/01/    |         |  |
|---------------|---------|--|
|               |         |  |
|               |         |  |
| DROPPED CLUBS | QUARTER |  |

| Members               |                           |                         |                                                    |  |  |  |
|-----------------------|---------------------------|-------------------------|----------------------------------------------------|--|--|--|
| RESULTS FOR 2017-2018 |                           |                         |                                                    |  |  |  |
| QUARTER               | MEMBER GROWTH NET<br>GOAL | MEMBER GROWTH<br>ACTUAL | DROPPED<br>MEMBERS ACTUAL<br>(including transfers) |  |  |  |
| JULY/AUG/SEPT         | 7                         | 11                      | 26                                                 |  |  |  |
| OCT/NOV/DEC           | 7                         | 0                       | 0                                                  |  |  |  |
| JAN/FEB/MAR           | 32                        | 0                       | 0                                                  |  |  |  |
| APR/MAY/JUNE          | 7                         | 0                       | 0                                                  |  |  |  |

## GOALS AND ACTUAL MEMBERS CUMULATIVE

| DROPPED CLUBS: 0 |    | 5 CLUBS OF 27 ADDED 1 OR MOI<br>NEW MEMBERS |
|------------------|----|---------------------------------------------|
| DROPPED MEMBERS  |    |                                             |
| DECEASED         | 9  | CLICK HERE FOR CUMULATIVE                   |
| CLUB CANCELLED   | 0  | MEMBERSHIP DATA                             |
| OTHER            | 17 |                                             |
| TOTAL            | 26 |                                             |